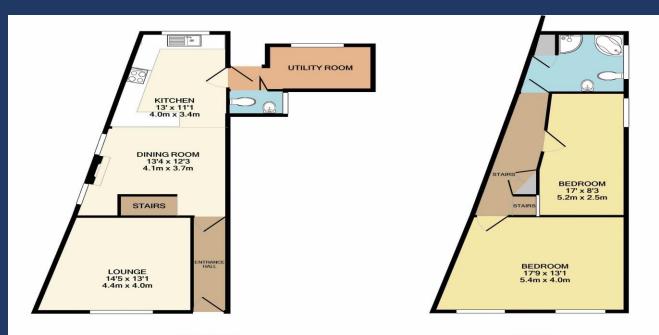

GROUND FLOOR APPROX. FLOOR AREA 588 SQ.FT. (54.6 SQ.M.)

APPROX. FLOOR
APPROX. FLOOR
AREA 497 SQ.FT.
(46.2 SQ.M.)

TOTAL APPROX. FLOOR AREA 1085 SQ.FT. (100.8 SQ.M.)

Whilst every attempt has been made to ensure the accuracy of the floor plan contained here, measurements of doors, windows, rooms and any other items are approximate and no responsibility is taken for any error, omission, or mis-statement. This plan is for fillustrative purposes only and should be used as such by any prospective purchaser. The services, systems and appliances shown have not been tested and no guarantee as to their operability or efficiency can be given

Made with Metropix ©2021