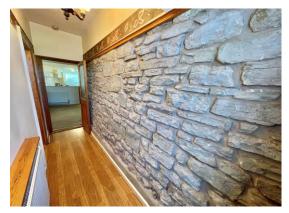

Half glazed UPVC front door to -

**Hall:** Exposed stone wall, radiator, laminate floor, door to -

Lounge: 13' 0" x 12' 3" (3.96m x 3.73m), Georgian style picture window to front, radiator.

**Kitchen/Dining Room: 25' 0" x 14' 0" (7.61m x 4.26m)**, Dining area - exposed stone wall, feature fireplace with wood surround and shelving, two windows, open plan to Kitchen area - Fitted at wall and base level providing worktop and storage space, sink unit, gas cooker point, radiator, tiling to walls, two windows, plumbing for automatic washing machine, alcove with lighting to house fridge, gas boiler, door to -