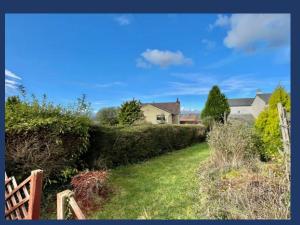

**Outside:** Gravelled gardens with flower beds to front. The rear gardens are an attractive feature having a path to lawned area, leading to pea-gravelled seating area made private by hedged boundaries, garden shed.