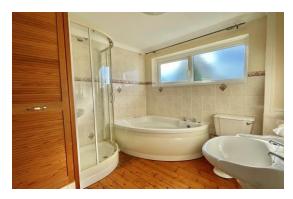

**Bedroom Two: 16' 0" x 8' 8" (4.87m x 2.64m),** Window with views, two integral windows to landing, radiator with ornate cover.

**Bathroom:** Comprising a four piece suite in white with low level W.C., pedestal wash hand basin, Jacuzzi corner bath, shower cubicle, part tiling to walls, radiator, window with views, wood flooring.