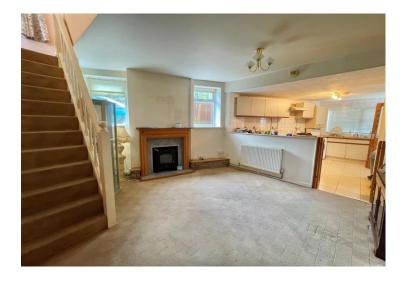

Half glazed UPVC front door to -

**Hall:** Exposed stone wall, radiator, laminate floor, door to -

Lounge: 13' 0" x 12' 3" (3.96m x 3.73m), Georgian style picture window to front, radiator.

**Kitchen/Dining Room: 25' 0" x 14' 0" (7.61m x 4.26m)**, Dining area - exposed stone wall, feature fireplace with wood surround and shelving, two windows, open plan to Kitchen area - Fitted at wall and base level providing worktop and storage space, sink unit, gas cooker point, radiator, tiling to walls, two windows, plumbing for automatic washing machine, alcove with lighting to house fridge, gas boiler, door to -