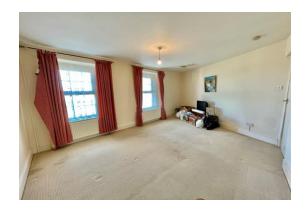

**Rear Hall:** Tiled floor, window, door to outside.

**Downstairs W.C.:** Two piece suite, tiled floor.

First floor stairs to -

**Landing:** Windows, part wood flooring, airing cupboard.

Bedroom, One: 15' 8" x 11' 9" (4.77m x 3.58m), Two windows to front with views, two radiators.

**Bedroom Two: 16' 0" x 8' 8" (4.87m x 2.64m),** Window with views, two integral windows to landing, radiator with ornate cover.

**Bathroom:** Comprising a four piece suite in white with low level W.C., pedestal wash hand basin, Jacuzzi corner bath, shower cubicle, part tiling to walls, radiator, window with views, wood flooring.