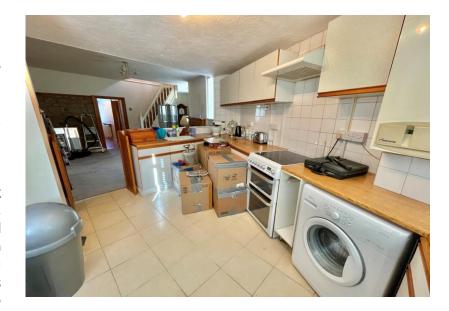

Half glazed UPVC front door to -

**Hall:** Exposed stone wall, radiator, laminate floor, door to -

Lounge: 13' 0" x 12' 3" (3.96m x 3.73m), Georgian style picture window to front, radiator.

**Kitchen/Dining Room: 25' 0" x 14' 0" (7.61m x 4.26m)**, Dining area - exposed stone wall, feature fireplace with wood surround and shelving, two windows, open plan to Kitchen area - Fitted at wall and base level providing worktop and storage space, sink unit, gas cooker point, radiator, tiling to walls, two windows, plumbing for automatic washing machine, alcove with lighting to house fridge, gas boiler, door to -