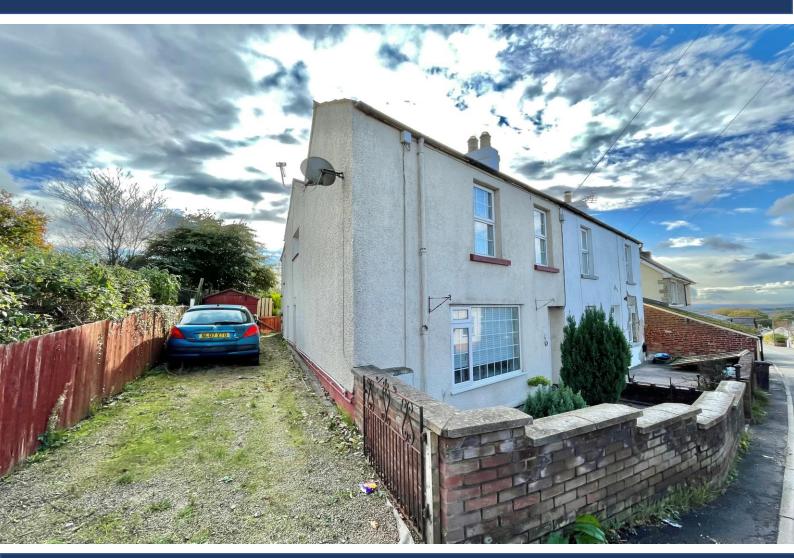

### 20 ST. WHITES ROAD, CINDERFORD, GLOUCESTERSHIRE, GL14 3DG

- TWO/THREE BEDROOMS
- NO ONWARD CHAIN
- GAS CENTRAL HEATING
- FANTASTIC VIEWS
- FIRST FLOOR BATHROOM

- OPEN PLAN KITCHEN.DINER
- DOUBLE GLAZING
- OFF ROAD PARKING
- ORIGINAL FEATURES
- DOWNSTAIRS W.C.

### 20 ST. WHITES ROAD, CINDERFORD, GLOUCESTERSHIRE, GL14 3DG

# A 2/3 BEDROOM SEMI-DETACHED COTTAGE WITH A FLEXIBLE INTERIOR LIVING ACCOMMODATION. THE PROPERTY'S MOST NOTABLE SELLING POINT IS ITS LARGE ROOM DIMENSIONS AND OFF ROAD CAR PARKING WHICH HAS BEEN ENJOYED BY THE CURRENT VENDOR.

**Outside:** Gravelled gardens with flower beds to front. The rear gardens are an attractive feature having a path to lawned area, leading to pea-gravelled seating area made private by hedged boundaries, garden shed.