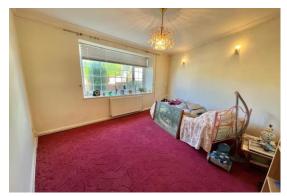

**Rear Hall:** Tiled floor, window, door to outside.

**Downstairs W.C.:** Two piece suite, tiled floor.

First floor stairs to -

**Landing:** Windows, part wood flooring, airing cupboard.

Bedroom, One: 15' 8" x 11' 9" (4.77m x 3.58m), Two windows to front with views, two radiators.